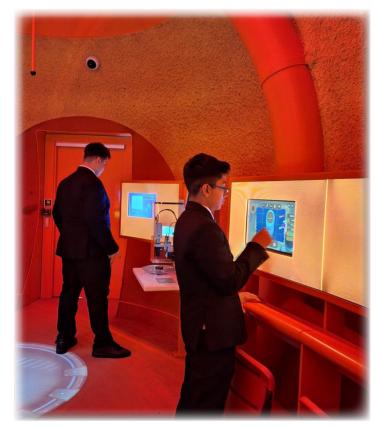

## Centre of the Cell

On Wednesday 27th September, Year 9 students visited the Centre of the Cell which is a Science Education Centre at Queen Mary, university of London. As part of their Key Stage 3 studies students were captivated by the virtual displays and interactive games which opened their eyes and enabled them to learn interactively about the amazing world of cells, the Human body and the latest medical research.